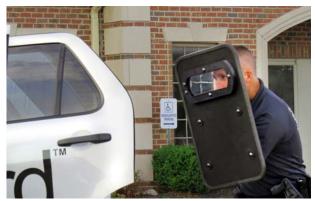

# VIPER™ SHIELD ENHANCED PARTITION

VIPER™ Shield deployed upon releasing T-handle

Officer displaying the transparent ballistic view port on the VIPER™ Shield

The VIPER™ Shield Rapid Deployment System takes protection outside of the vehicle with the officer. The Second Generation, lightweight Dyneema® shield is capable of providing protection for officers against the uncertainties they face daily; situations like warrant service, felony stops, domestic disputes, or even traffic stops that can quickly escalate.

#### Portable Ballistic Protection

- » Lightweight **Dyneema**® material easily withstands aggressive prisoner assaults
- » Dyneema® fiber is 15x stronger than steel at the same weight
- » 2nd Generation Shield dimensions: 16" wide by 25" tall, and is 2 lbs lighter at 7.5 lbs
- » Transparent, ballistic view port
- » Offers additional protection for exposed vital areas of officer's body
- » Rated NIJ IIIA
- » Flexible, Velcro® one-handle carry armband for maximum shield control