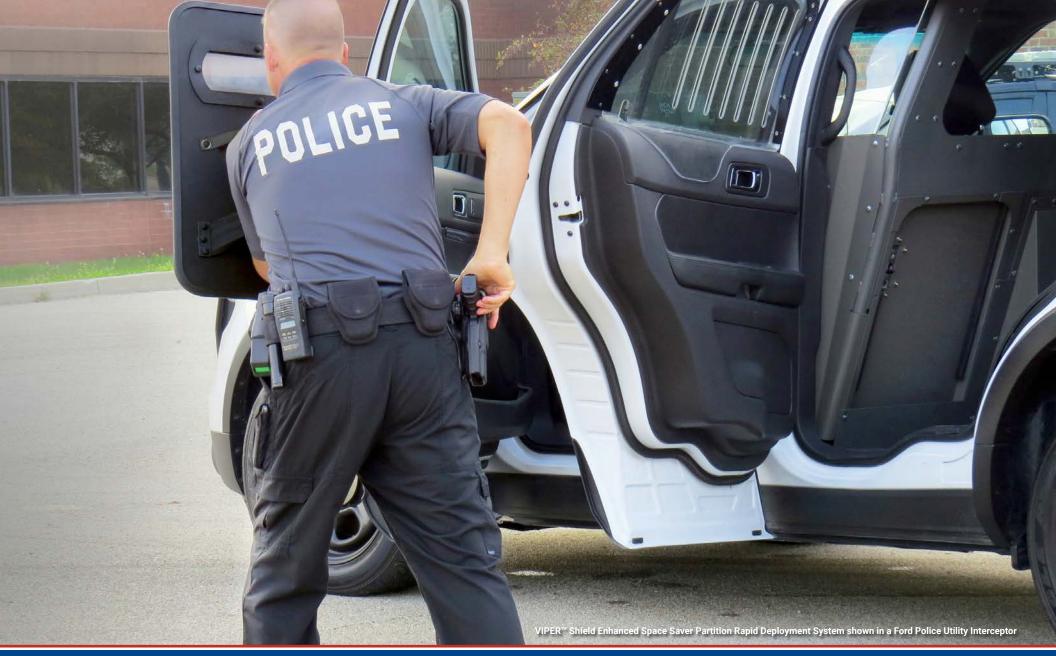

# VIPER™ SHIELD ENHANCED PARTITION

VIPER™ Shield deployed upon releasing T-handle

Officer displaying the transparent ballistic view port on the VIPER™ Shield

The VIPER™ Shield Rapid Deployment System takes protection outside of the vehicle with the officer. The Second Generation, lightweight Dyneema® shield is capable of providing protection for officers against the uncertainties they face daily; situations like warrant service, felony stops, domestic disputes, or even traffic stops that can quickly escalate.

### **Rapid Deployment**

- » Partition includes Recessed Panel, Lower Extension Panels & VIPER™ Shield
- » Compatible with our AOI™ Side Curtain Airbag On/Off Control Switch
- » Optional Vertical, Horizontal, or Compact Mount Weapon Racks
- » T-handle is mounted on B-Pillar behind driver
- » Rotary Latch meets FMVSS206 Standards
- Patented Airbag Compatible Wings included

T-handle mount shown behind driver's left shoulder

New lightweight Dyneema® material is 2 lbs lighter & 15x stronger than steel