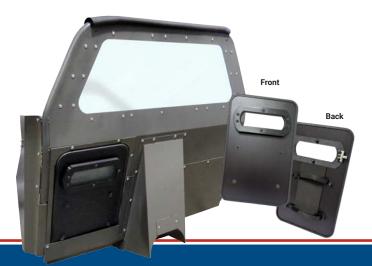

### **Rapid Deployment**

- » Partition includes Recessed Panel, Lower Extension Panels & VIPER™ Shield
- » Compatible with our AOI™ Side Curtain Airbag On/Off Control Switch
- » Optional Vertical, Horizontal, or Compact Mount Weapon Racks
- » T-handle is mounted on B-Pillar behind driver
- » Rotary Latch meets FMVSS206 Standards
- Patented Airbag Compatible Wings included