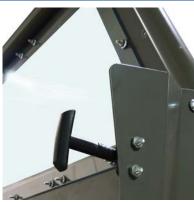

# VIPER™ SHIELD ENHANCED PARTITION

VIPER™ Shield deployed upon releasing T-handle

Officer displaying the transparent ballistic view port on the VIPER™ Shield

The VIPER™ Shield Rapid Deployment System takes protection outside of the vehicle with the officer. The Second Generation, lightweight Dyneema® shield is capable of providing protection for officers against the uncertainties they face daily; situations like warrant service, felony stops, domestic disputes, or even traffic stops that can quickly escalate.

### **Rapid Deployment**

- » Partition includes Recessed Panel, Lower Extension Panels & VIPER™ Shield
- » Compatible with our AOI™ Side Curtain Airbag On/Off Control Switch
- » Optional Vertical, Horizontal, or Compact Mount Weapon Racks
- » T-handle is mounted on B-Pillar behind driver
- » Rotary Latch meets FMVSS206 Standards
- Patented Airbag Compatible Wings included

T-handle mount shown behind driver's left shoulder

New lightweight Dyneema® material is 2 lbs lighter & 15x stronger than steel