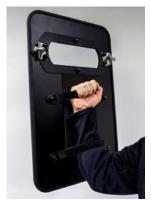

# VIPER™ SHIELD ENHANCED PARTITION

VIPER™ Shield deployed upon releasing T-handle

Officer displaying the transparent ballistic view port on the VIPER™ Shield

The VIPER™ Shield Rapid Deployment System takes protection outside of the vehicle with the officer. The Second Generation, lightweight Dyneema® shield is capable of providing protection for officers against the uncertainties they face daily; situations like warrant service, felony stops, domestic disputes, or even traffic stops that can quickly escalate.

#### Portable Ballistic Protection

- » Lightweight **Dyneema**® material easily withstands aggressive prisoner assaults
- » Dyneema® fiber is 15x stronger than steel at the same weight
- » 2nd Generation Shield dimensions: 16" wide by 25" tall, and is 2 lbs lighter at 7.5 lbs
- » Transparent, ballistic view port
- » Offers additional protection for exposed vital areas of officer's body
- » Rated NIJ IIIA
- » Flexible, Velcro® one-handle carry armband for maximum shield control