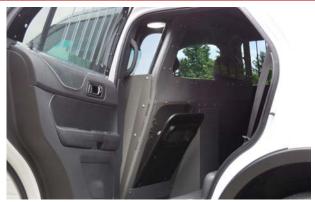

Pro-gard

Portable Ballistic Dyneema® Shield nests inside the Prisoner Transport Partition for rapid deployment